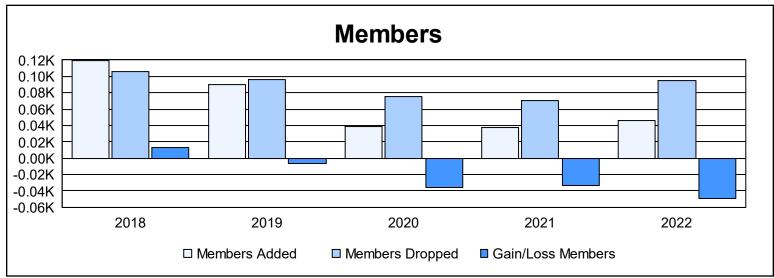

District 7 O

As of June 2022 Cumulative

| Year      | New<br>Clubs | Dropped<br>Clubs | Gain/<br>Loss<br>Clubs | New<br>Members | Charter<br>Members | Reinstate<br>Members | Transfer<br>Members | Total<br>Member<br>Added | Total<br>Members<br>Dropped | Gain/<br>Loss<br>Members |
|-----------|--------------|------------------|------------------------|----------------|--------------------|----------------------|---------------------|--------------------------|-----------------------------|--------------------------|
| 2017-2018 | 1            | 0                | 1                      | 84             | 23                 | 9                    | 3                   | 119                      | 106                         | 13                       |
| 2018-2019 | 0            | 1                | -1                     | 84             | 0                  | 4                    | 2                   | 90                       | 96                          | -6                       |
| 2019-2020 | 0            | 1                | -1                     | 35             | 1                  | 0                    | 3                   | 39                       | 75                          | -36                      |
| 2020-2021 | 0            | 0                | 0                      | 29             | 2                  | 6                    | 1                   | 38                       | 71                          | -33                      |
| 2021-2022 | 0            | 2                | -2                     | 44             | 0                  | 0                    | 2                   | 46                       | 95                          | -49                      |
| Average   | 0            | 1                | -1                     | 55             | 5                  | 4                    | 2                   | 66                       | 89                          | -22                      |