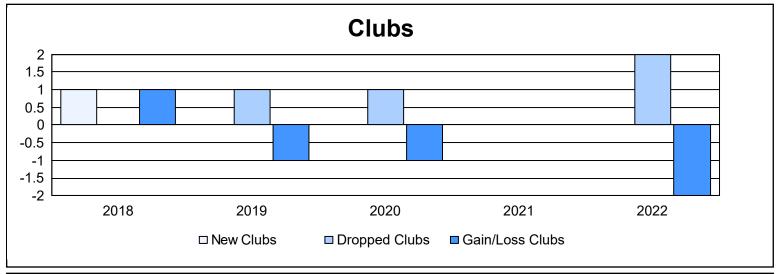

District 7 O

As of June 2022 Cumulative

| Year      | New<br>Clubs | Dropped<br>Clubs | Gain/<br>Loss<br>Clubs | New<br>Members | Charter<br>Members | Reinstate<br>Members | Transfer<br>Members | Total<br>Member<br>Added | Total<br>Members<br>Dropped | Gain/<br>Loss<br>Members |
|-----------|--------------|------------------|------------------------|----------------|--------------------|----------------------|---------------------|--------------------------|-----------------------------|--------------------------|
| 2017-2018 | 1            | 0                | 1                      | 84             | 23                 | 9                    | 3                   | 119                      | 106                         | 13                       |
| 2018-2019 | 0            | 1                | -1                     | 84             | 0                  | 4                    | 2                   | 90                       | 96                          | -6                       |
| 2019-2020 | 0            | 1                | -1                     | 35             | 1                  | 0                    | 3                   | 39                       | 75                          | -36                      |
| 2020-2021 | 0            | 0                | 0                      | 29             | 2                  | 6                    | 1                   | 38                       | 71                          | -33                      |
| 2021-2022 | 0            | 2                | -2                     | 44             | 0                  | 0                    | 2                   | 46                       | 95                          | -49                      |
| Average   | 0            | 1                | -1                     | 55             | 5                  | 4                    | 2                   | 66                       | 89                          | -22                      |